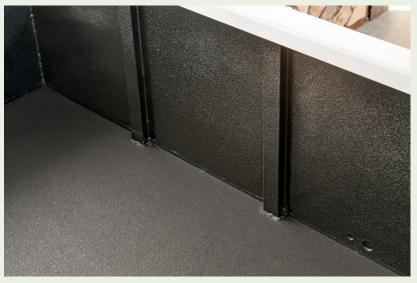

## **Polyurea**

Waterproof versions of our planters are also available. The insides of these planters are sealed with a polyurea plastic coating.

Polyurea plastic coating is a two-component polymer with high molecular density. When the two components are mixed together, an exothermic reaction occurs, resulting in a very tough and highly elastic protective layer. We apply the coating to the inside of the planter, which makes the planter waterproof.

**Note!** A waterproof planter with polyurea coating is not suitable for use as a pond. Our ponds are given additional reinforcements to prevent deformation due to water pressure.