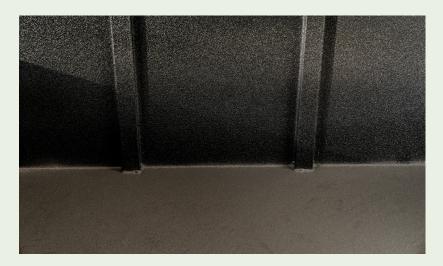

## **Polyurea**

Waterproof versions of our planters are also available. The insides of these planters are sealed with a polyurea plastic coating.

Polyurea plastic coating is a two-component polymer with high molecular density. When the two components are mixed together, an exothermic reaction occurs, resulting in a very tough and highly elastic protective layer. We apply the coating to the inside of the planter, which makes the planter waterproof.

**Note!** A waterproof planter with polyurea coating is not suitable for use as a pond. Our ponds are given additional reinforcements to prevent deformation due to water pressure.